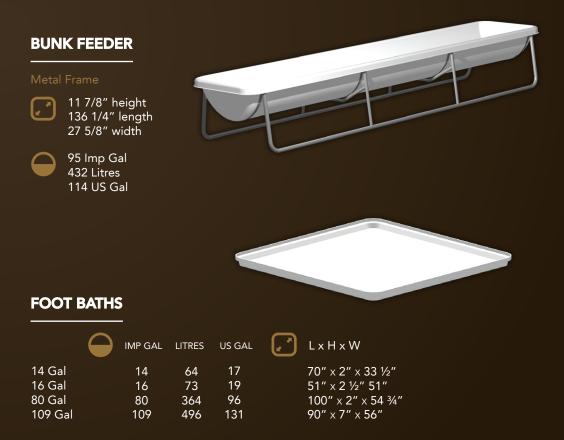

| 450     | 2000   |



GAL

### **OVAL WATER TROUGH**

| (, <sup>*</sup> | HEIGHT | LENGTH | WIDTH | $\bigcirc$ | IMP GAL | LITRES | US GA |
|-----------------|--------|--------|-------|------------|---------|--------|-------|
| Oval 30         | 12"    | 49 ¾"  | 29 ¾" |            | 30      | 137    | 36    |
| Oval 60         | 24 ¼"  | 53 ½"  | 28"   |            | 60      | 318    | 84    |
| Oval 110        | 24 ¼"  | 79 ½"  | 28"   |            | 110     | 500    | 132   |



### LICK TROUGHS | FEEDERS



### 2 & 4 WHEEL LICK TROUGHS

| $\bigcirc$ | IMP GAL | LITRES | US GAL |
|------------|---------|--------|--------|
| 2 Wheel    | 100     | 455    | 120    |
| 4 Wheel    | 230     | 1046   | 276    |



### FENCE LINE FEEDER

13 3/4" height 25 1/8" length 17 7/8" width









100% Canadian owned company.



Since 2007 Flexahopper has demonstrated a strong commitment with the environment by using green energy that comes from wind and water sources across Canada.

BECAUSE GREEN MATTERS AND IT IS THE RIGHT THING TO DO.

### CONTACT US

Headquarters

### 2530 - 39 STREET NORTH, LETHBRIDGE, AB T1H 5J2

Toll Free Telephone Fax 1.888.328.8176 1.403.328.8146 1.403.328.8476

Web Site Email WWW.FLEXAHOPPER.COM

# CONTACT.

#### Headquarters

#### 2530 - 39 STREET NORTH, LETHBRIDGE, AB T1H 5J2

| Toll Free |  |
|-----------|--|
| Telephone |  |
| Fax       |  |

1.888.328.8176 1.403.328.8146 1.403.328.8476 Web Site Email WWW.FLEXAHOPPER.COM