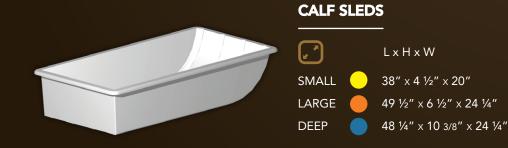

### WATER TROUGHS | CALF SLEDS 4

|  | L |  |
|--|---|--|

US GAL

150

360

525