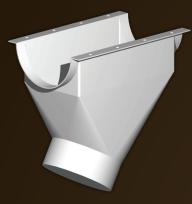

### **ROUND DOWNSPOUT**

### ANGLED DOWNSPOUT TOP

1 DOWNSPOUTS

Measurements in inches indicate the diameter of auger they fit.

**COMBINE DOWNSPOUT** 