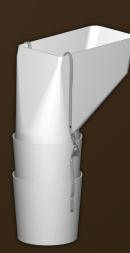

### **DOWN SPOUTS** Won't damage your

around in the wind.

FEEDERS

UV resistant. Design allows for easy clean out. More durable than wood

**GRAIN HANDLING** 

### ANGLED DOWNSPOUT TOP

1 DOWNSPOUTS

Measurements in inches indicate the diameter of auger they fit.

**COMBINE DOWNSPOUT** 