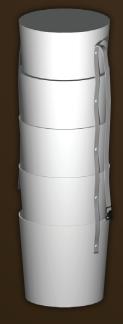

### **NO SNAG DOWNSPOUT**

### DOWNSPOUTS

**3 HOPPERS** 

Measurements in inches indicate the diameter of auger they fit.