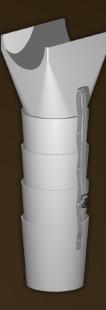

### DOWNSPOUTS

**3 HOPPERS** 

Measurements in inches indicate the diameter of auger they fit.