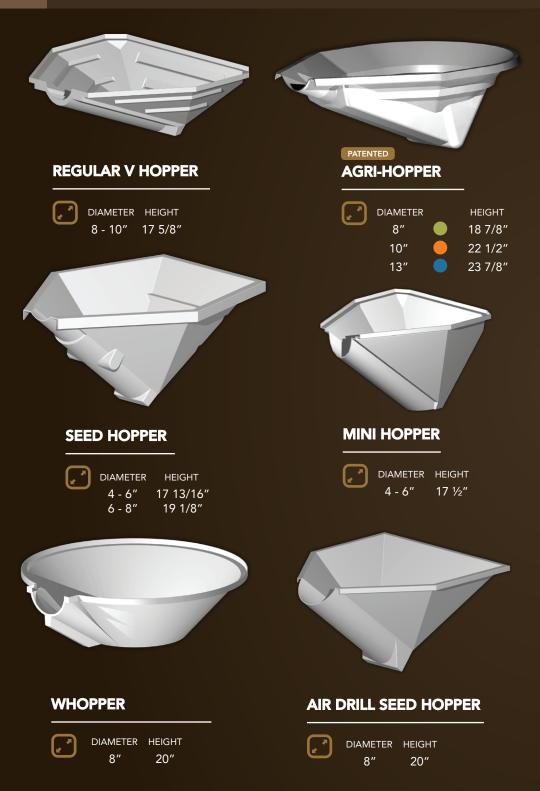

### HOPPERS

UV resistant. Bright colors for night vision. Design allows for easy and complete clean out.

Won't sag or droop.

### DOWNSPOUTS

**3 HOPPERS** 

Measurements in inches indicate the diameter of auger they fit.