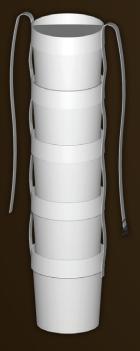

### **STEP BUCKET DOWNSPOUT**

### **ROUND DOWNSPOUT**

### ANGLED DOWNSPOUT TOP

1 DOWNSPOUTS

Measurements in inches indicate the diameter of auger they fit.

**COMBINE DOWNSPOUT** 